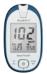

The **EasyTouch<sup>®</sup> HealthPro<sup>™</sup> meter** is ideal for the user looking for an upgraded experience with features like a test strip ejector and backlit screen.

The **EasyTouch**<sup>®</sup> **meter** is ideal for those looking for a simple and easy-to-use meter.