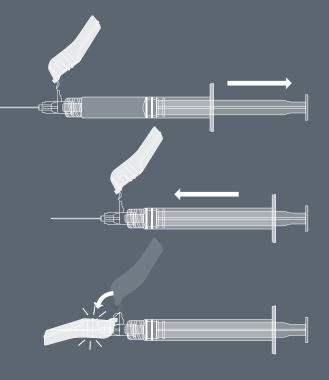

## Needle Technology

| <b>7</b> 1 |   |
|------------|---|
|            |   |
|            | - |

#### **TIGHTEN NEEDLE AND** LOAD SYRINGE

Twist the needle to confirm tight fit before use. Pull the plunger back to load the syringe.

#### INJECT

Push the plunger in one smooth motion to administer medication.

#### **FLIP**

Flip the protective shield over the used needle until it clicks into place. Discard according to local regulations