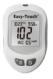

The **EasyTouch<sup>®</sup> HealthPro<sup>™</sup> meter** is ideal for the user looking for an upgraded experience with features like a test strip ejector and backlit screen.

The **EasyTouch**<sup>®</sup> **meter** is ideal for those looking for a simple and easy-to-use meter.