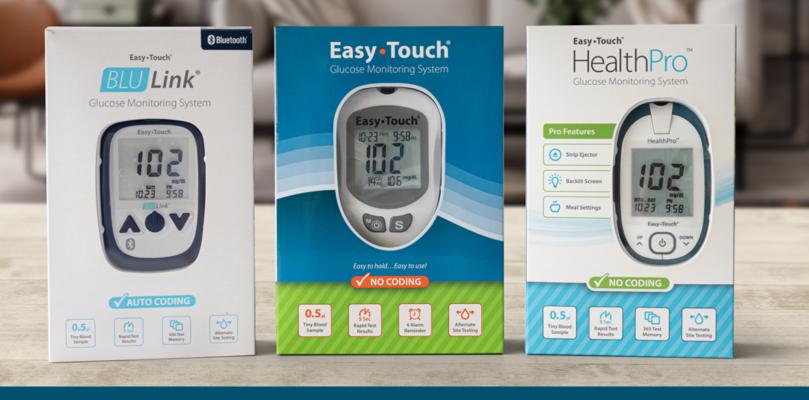

# Easy-Touch® Glucose Monitoring Systems

Help your customers find their **PERFECT MATCH** with a variety of meters to choose from!

The **EasyTouch**<sup>®</sup> **BluLink<sup>®</sup> meter** is ideal for the user who wants to track and organize their test results. With Bluetooth<sup>®</sup> technology, it can connect right to your smartphone.

The **EasyTouch<sup>®</sup> HealthPro<sup>™</sup> meter** is ideal for the user looking for an upgraded experience with features like a test strip ejector and backlit screen.

The **EasyTouch**<sup>®</sup> **meter** is ideal for those looking for a simple and easy-to-use meter.