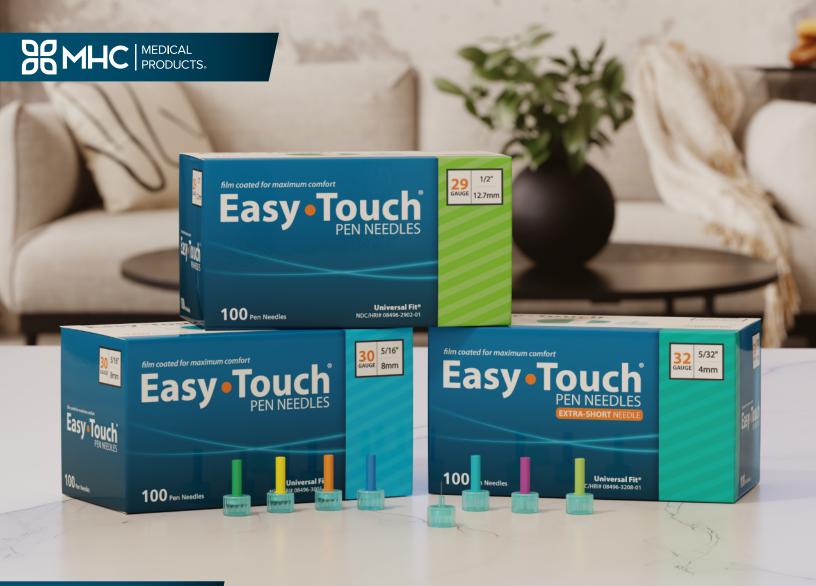

### Easy Touch<sup>®</sup> PEN NEEDLES

# **Comfort You Can Feel!**

- Triple-Bevel Cut for a Sharper Point
- Thin Wall Cannulas for an Easier Flow
- Electro-polished to Remove Burrs
- Film-Coated for Maximum Comfort
- Quality Compared to National Leading Brands
- Color-Coded to Gauge
- Easy-to-Read Gauge & Needle Length
- Needles are Made with Surgical Steel