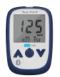

# Easy-Touch® Glucose Monitoring Systems

Help your customers find their **PERFECT MATCH** with a variety of meters to choose from!

The **EasyTouch**<sup>®</sup> **BluLink<sup>®</sup> meter** is ideal for the user who wants to track and organize their test results. With Bluetooth<sup>®</sup> technology, it can connect right to your smartphone.