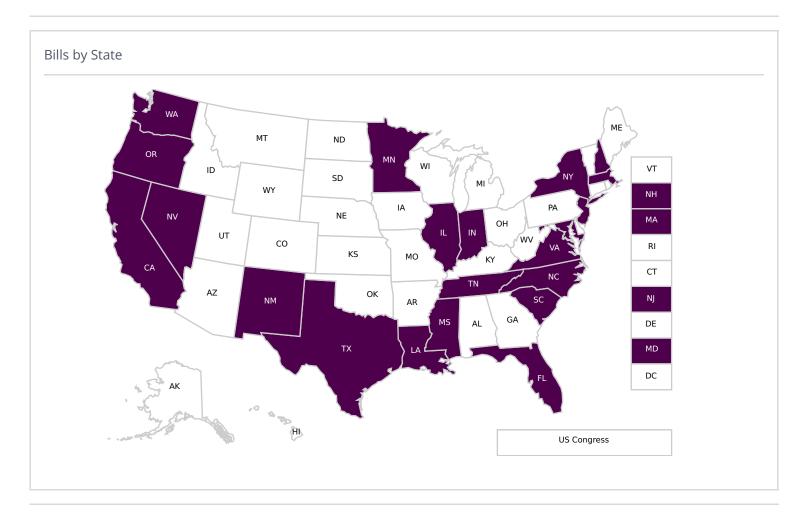

## Medicaid Reform (47)

| State<br>CA                     | Bill Number<br>SB 446 | Last Action<br>From Committee With Authors Amendments<br>Read Second Time And Amended Re Referred<br>To Com On Health 2019 04 11 | Status<br>In Senate | Position<br>Support                                                                         |
|---------------------------------|-----------------------|----------------------------------------------------------------------------------------------------------------------------------|---------------------|---------------------------------------------------------------------------------------------|
| <b>Primary Sp</b><br>Jeff Stone | ponsors               | This bill provides th                                                                                                            | nat hypertension me | ipman at Mar 8, 2019, 1:41 AM<br>dication management services<br>r the Medi-Cal program, as |
|                                 |                       | Labels: Compen                                                                                                                   | sation for Services | )                                                                                           |