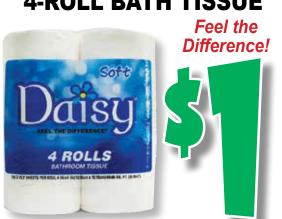

one Pain Source: http://www.ncsd.org; http://healthprep.com/cancer/ 10-ways-to-detect-cancer-in-its-earliest-stage/10/

# cancer survivor's month

There are more than 12 million cancer survivors in the United States. National Cancer Survivor's Day is Sunday. June 4. Talk to your pharmacist today about developments in cancer prevention, early detection and treatment.



The National Cancer Survivors Day Foundation defines a "survivor" as anyone living with a history of cancer – from the moment of diagnosis through the remainder of life. And National Cancer Survivors Day affords each community an opportunity to demonstrate that it has an active, productive cancer survivor population.

COPPERTONE **SPORT SPRAY** 

6oz SPF15, SPF30 or Ultra Guard Spray SPF50



# **DAISY 4-ROLL BATH TISSUE**



# **PALMOLIVE DISH LIQUID**

28oz **Original** 



# **Pain Reliever/Fever Reducer**

**50ct Tablet** or Caplet



**ALEVE** 

**COMPOUND W** 1-STEP

14ct Pad or Strip



# NATROL **MELATONIN**

5mg 60ct • 10mg 60ct Fast Dissolve 5mg 90ct **Tablets**