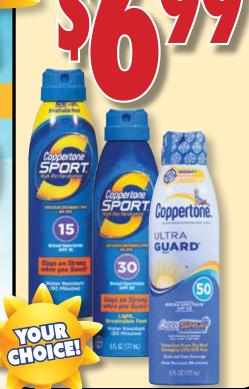

g Sores
- 10. Persistent Back or Bone Pain Source: http://www.ncsd.org; http://healthprep.com/cancer/ 10-ways-to-detect-cancer-in-its-earliest-stage/10/

# cancer survivor's month

There are more than 12 million cancer survivors in the United States. National Cancer Survivor's Day is Sunday. June 4. Talk to your pharmacist today about developments in cancer prevention, early detection and treatment.



The National Cancer Survivors Day Foundation defines a "survivor" as anyone living with a history of cancer – from the moment of diagnosis through the remainder of life. And National Cancer Survivors Day affords each community an opportunity to demonstrate that it has an active, productive cancer survivor population.

COPPERTONE **SPORT SPRAY** 

6oz SPF15, SPF30 or Ultra Guard Spray SPF50



# **DAISY 4-ROLL BATH TISSUE**



# **PALMOLIVE DISH LIQUID**

28oz **Original** 



# **Pain Reliever/Fever Reducer**

**50ct Tablet** or Caplet



**ALEVE** 

**COMPOUND W** 1-STEP

14ct Pad or Strip



# NATROL **MELATONIN**

5mg 60ct • 10mg 60ct Fast Dissolve 5mg 90ct **Tablets**