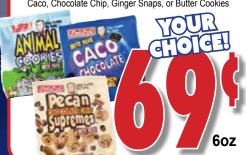

#### **Bud's Best COOKIES**

Patmeal, Butterfinger, Pecan Supreme, Coconut Bar, Chocolate Pleanut Butter, Lemon Creme, Strawberry, Animal Cookies, Caco, Chocolate Chip, Ginger Snaps, or Butter Cookies