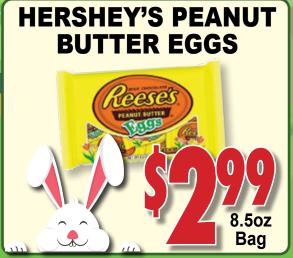

## **GOLDEN KERNEL PEANUTS**

**SPRAY** 

15ml Original or **Severe Congestion** 

**ALEVE** 

Pain Reliever, Fever Reducer

**ZYRTEC** 

10mg Tablet 30ct

ZYRTEC.