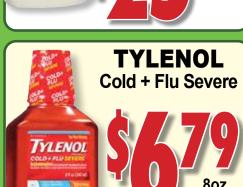

## **GOLDEN KERNEL PEANUTS**

**SPRAY** 

15ml Original or **Severe Congestion** 

**ALEVE** 

Pain Reliever, Fever Reducer

**ZYRTEC** 

10mg Tablet 30ct

ZYRTEC.