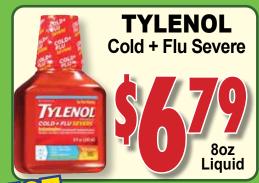

## **GOLDEN KERNEL PEANUTS**

**SPRAY** 

15ml Original or **Severe Congestion** 

**ALEVE** 

Pain Reliever, Fever Reducer

**ZYRTEC** 

10mg Tablet 30ct

ZYRTEC.