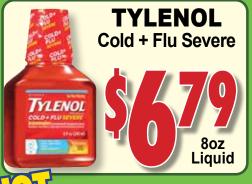

## **GOLDEN KERNEL PEANUTS**

**SPRAY** 

15ml Original or **Severe Congestion** 

**ALEVE** 

Pain Reliever, Fever Reducer

**ZYRTEC** 

10mg Tablet 30ct

ZYRTEC.