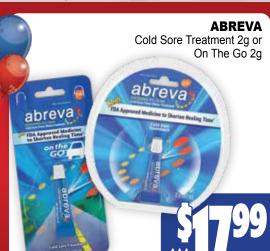

CRYSTAL GEYSER

**CRYSTAL** 

**GEYSER** 

8oz Bottles

Spring Wate

Benzodent

20% Benzocaine, 0.25oz

**BENZODENT** 