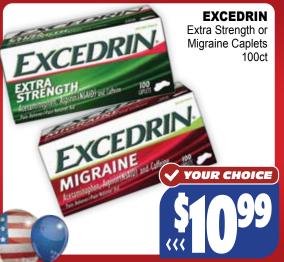

MARSHMALLOW

160ct Fat Free Cholestero Free & Gluten Free

\$AVE \$2.00

COLLAGEN

1500+C

ASON of natu

COLLAGE

HEALTHY SKIN. BONES & JOINTS