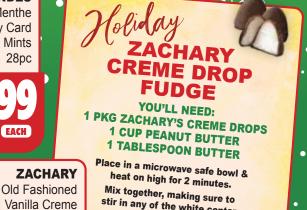

Drops

(EA)

8oz Bag

stir in any of the white center that may clump a little.

Pour into 8x8 or 9x9 pan & let cool at room temperature.

Ginger