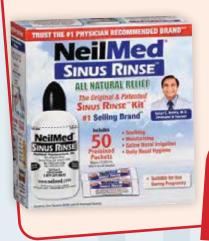

## NEILMED SINUS RINSE KIT 50 Premixed

**Packets** 

**NEILMED** 

All in One

177mL

EACH

**NASA MIST** 

**SALINE SPRAY** 