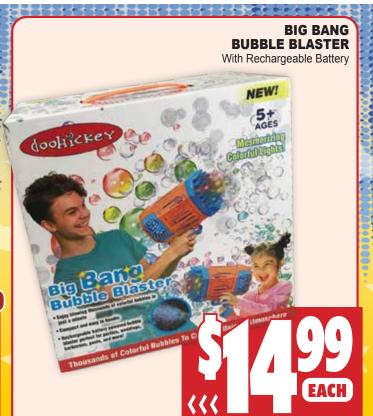

REGULAR \$21.99

**WISHING A VERY HAPPY** TO YOU!

Protein Crisp Bar

Nature Made

Ashwagand

SYLVANIA XTRA LIFE 4pk Light Bulbs Soft White 38wt / 120V

Stress

SALE DATES: Today thru September 10th. Not responsible for typographical or printing errors. Sale prices good while supplies last. We reserve the right to limit quantities