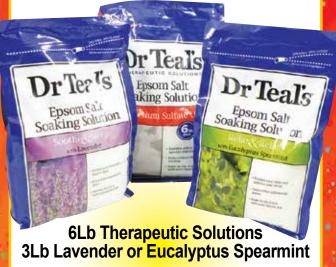

## DR TEAL'S **EPSOM SALT SOAKING SOLUION**

50ct Men's or Women's 50 PLUS or ENERGY