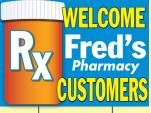

## -Frame Signs

2- Flu Insert Signs.....\$38/pr 24"x36"

Set of 4 **Yard Signs** & Stakes \$32

4-Yard Signs

Order Marketing Materials on the **APCI Website Marketing Page** 

All prices are plus shipping.